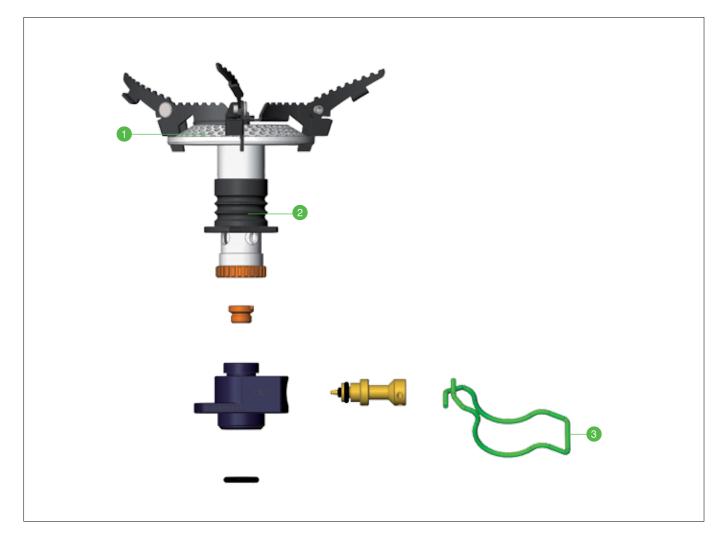

#### **EXPLODED VIEW**

- Burner head
- 2 Latch sleeve
- 3 Control handle

Katadyn reserves the right to modify product characteristics

**Katadyn Products Inc.** | Pfäffikerstrasse 37 | 8310 Kemptthal | Switzerland Tel: +41 44 839 21 11 Fax: +41 44 839 21 99 info@katadyn.ch | www.optimusstoves.com