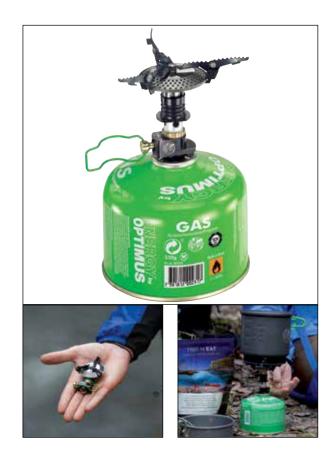

## **OPTIMUS CRUX** - extremely compact-gas canister stove

#### **PRODUCT CHARACTERISTICS**

| Gas:            | Butane/propane                  |
|-----------------|---------------------------------|
| ø Burning time: | Up to 90 minutes at full output |
|                 | (220 g gas cartridge)           |
| ø Cooking time: | For 1 I water approx. 3 minutes |
| Output:         | Watt: 3000                      |
|                 | BTU: 10'200                     |
| Weight:         | 83 g                            |
| Dimensions:     | 76 x 57 x 34 mm (open)          |
|                 | 84 x 57 x 34 mm (folded)        |
| Guarantee:      | 2 years                         |
| Material:       | Stainless steel, aluminum       |
| Accessories:    | strap-on stuff bag              |
| Article No.:    | 8019260 Optimus Crux            |

#### **PRODUCT CHARACTERISTICS > BENEFITS**

- Extremely compact stove
- Minimum packing dimensions thanks to folding burner head
- The only stove that can be stowed in a space-saving way in the cavity of the gas cartridge
- Powerful and stable 3000 W burner
- Large burner head for optimal heat distribution
- Precise flame control simmering without burning
- Pot support inner arms double as windshield
- CE certified: CE-048BN-0045